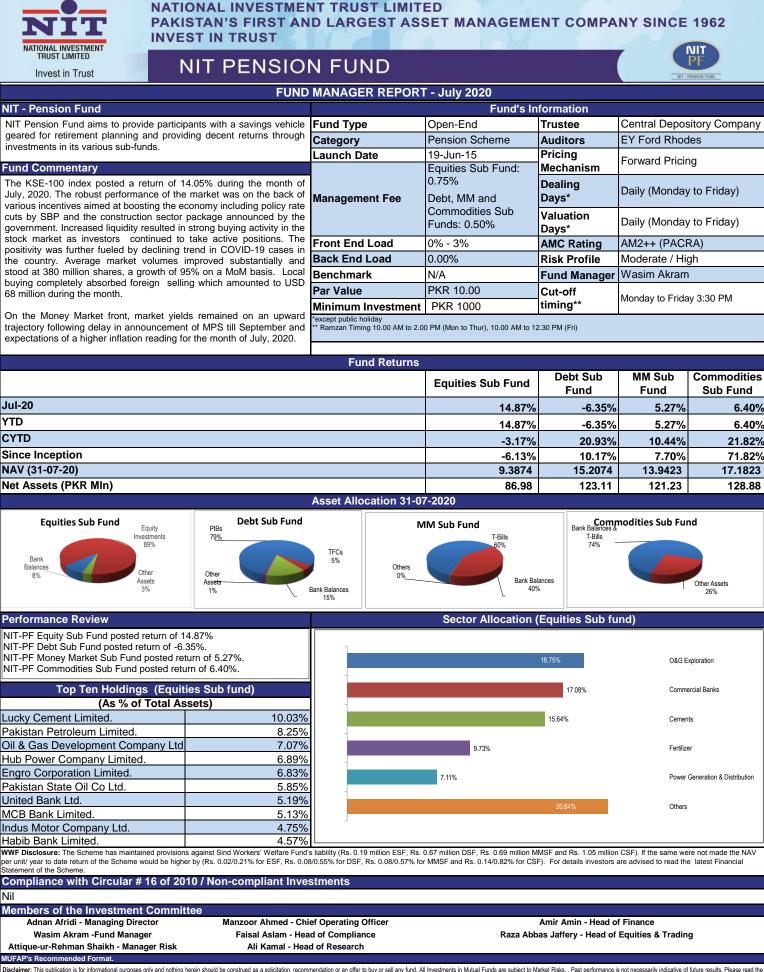

6.40%

6.40%

21.82%

71.82%

128.88

17.1823

Disclaimer: This publication is for informational purposes only and nothing herein should be construed as a solicitation, recommendation or an offer to buy or sell any fund. All Investments in Mutual Funds are subject to Market Risks. . Past performance is not necessarily indicative of future results. Please read the Offering Document to understand the investment policies and risks involved.